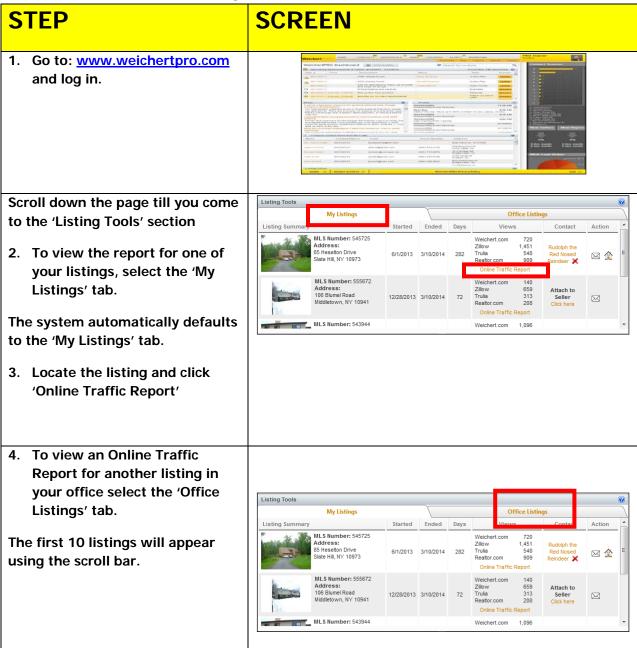

### WeichertPRO Job Aid - Online Traffic Report

The Online Traffic Report aggregates views and impressions for your listings and all Weichert Listings from four major real-estate websites including Weichert.com, Zillow, Trulia and Realtor.com. The Online Traffic Report is a professional report that is exclusive to WeichertPRO and is a great tool to use with both Sellers and Buyers. Use it as a resource for a potential price reduction, make it part of your listing portfolio or create a sense of urgency with your buyers. To get the Online Traffic Report, follow the simple steps below:

### The Online Traffic Report

### WeichertPRO Job Aid – Online Traffic Report

### WeichertPRO Job Aid - Online Traffic Report