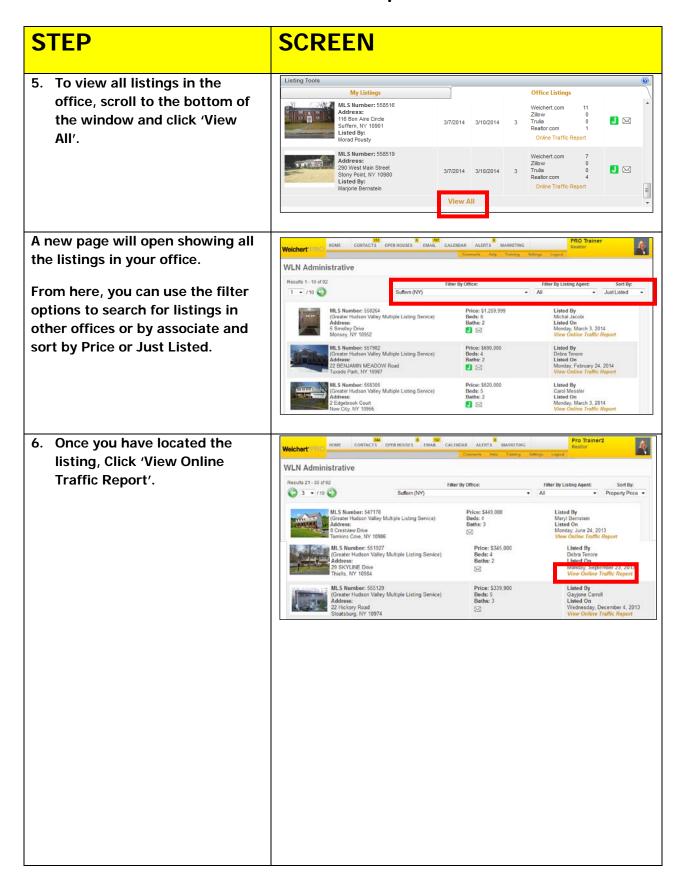

### WeichertPRO Job Aid – Online Traffic Report

## **STEP SCREEN** If you select the PDF option, a report will be produced similar to Weichert Realtors the one on right, which you can print in color. If you select the Excel option, the data will be exported into an Excel worksheet format. ■ Zillow • Ytrulia • R Total 2,290 views 49,782 Impressions R R